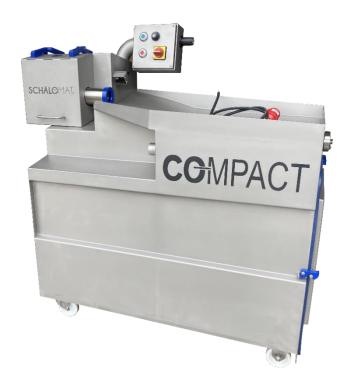

Fully Automatic Peeling Machine

- Material made of high quality plastic & stainless steel
- work without steam
- easy to use
- no fixed location
- Individual product adaptation from caliber
  12mm 40mm from 4cm length
- detection sensor for detecting the products
- Waste containers
- easy disassembly for cleaning without tools
- product flow up to 352m/min (depending on the product)
- vacuum -180mbar; 370m³/h
- air consumption 35m<sup>3</sup>/h at 6 bar pressure
- 50Hz: 2.75kW 380-420V 3 phase 6,8A
- 60Hz: 2.55kW 380-480V 3 phase 8,15A
- 580-2120 rpm engine speed
- machine weight 230kg
- 1338x677x1371 total size (lengthxwidthxheight)